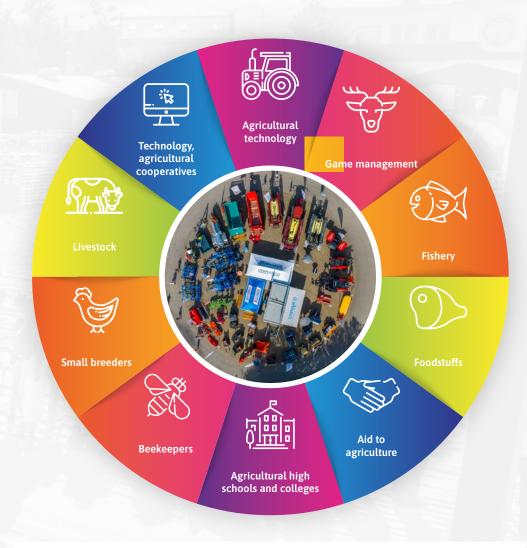

## International agricultural fair covering the entire agricultural sector

50th international agricultural fair Země Živitelka - Bread Basket 2024 the biggest agricultural fair in the Czech Republic

- » record-high number of exhibitors from the Czech Republic and abroad
- » specialized events, trails, interactive exhibitions
- » specialist pavilions
- » attractive programme for both professionals and the general public

over **600** exhibitors

participating countries

the most important and largest agricultural exhibition widest range of all agricultural sectors in one place

- great interest of the professional public
- direct meetings with new customers
- new business opportunities and contacts