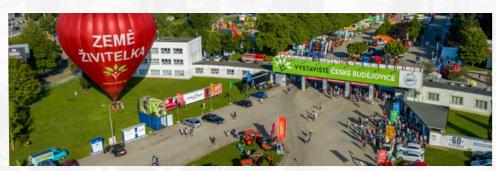

## International agricultural fair covering the entire agricultural sector

50th international agricultural fair Země Živitelka - Bread Basket 2024 the biggest agricultural fair in the Czech Republic

- » record-high number of exhibitors from the Czech Republic and abroad
- » specialized events, trails, interactive exhibitions
- » specialist pavilions
- » attractive programme for both professionals and the general public

# 50th year

BREEDING

**TECHNOLOGY** presentation of new technology

**GAME MANAGEMENT** 

pecialized pavilion focusing on game management and hunting

FARMING 4.0

111,886

15 ha exhibition area