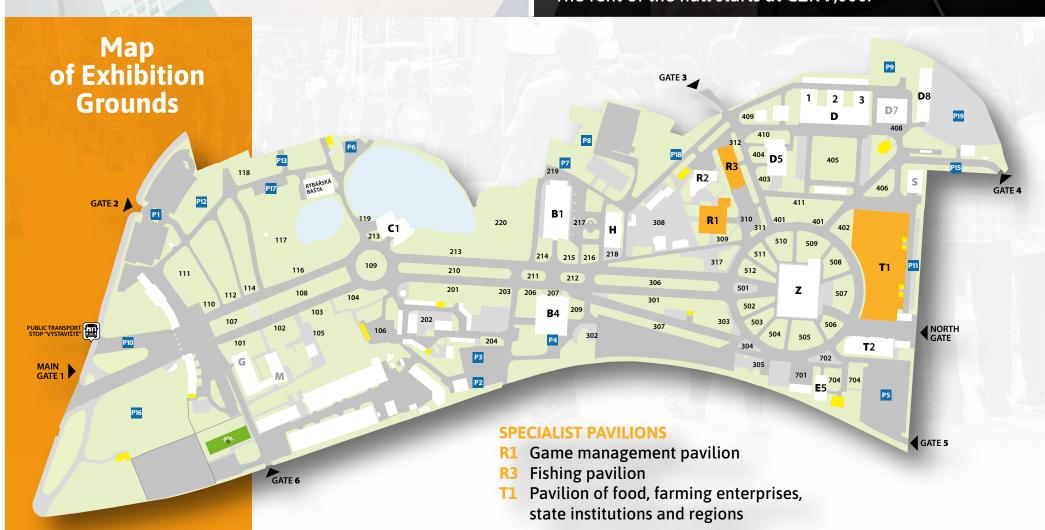

# 50th year

BREEDING

**TECHNOLOGY** presentation of new technology

**GAME MANAGEMENT** 

pecialized pavilion focusing on game management and hunting

FARMING 4.0

111,886

15 ha exhibition area